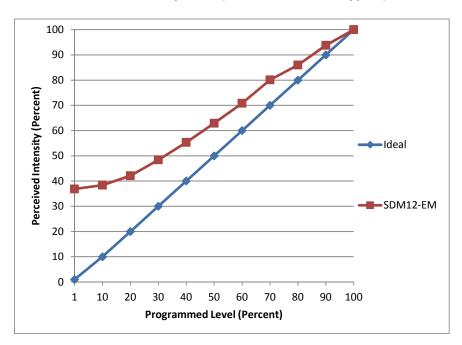

| Dimmer Tested Against:              | SDM12-EM |  |
|-------------------------------------|----------|--|
| Pass/Fail                           | Pass     |  |
| Best-Fit Power Profile:             |          |  |
| Minimum ON                          | 6        |  |
| Maximum ON                          | 23       |  |
| Adjust                              | 100      |  |
| Light Output Range (vs. non-dimmed) |          |  |
| Maximum (Perceived), 120V           | 95.1%    |  |
| Minimum (Perceived)                 | 35.1%    |  |
| Minimum (Measured)                  | 12.3%    |  |

Linearity Curves (Best-fit Power Profile Applied):